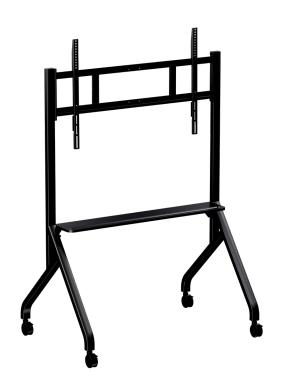

# TRIUMPH BOARD Mobile Stand for IFP

The TRIUMPH BOARD Mobile Stand for IFP is designed for the 65"/75"/86" panels.

The Stand comes with 4 inches omni-directional 360 deg. wheels for easy movement, which can be easily blocked to stop the stand moving with brakes.

## **Features**

- Long product lifetime & ergonomic design
- Wall Mount and shelf for accessories included
- Fast and easy installation
- · Maintenance-free and no electric power