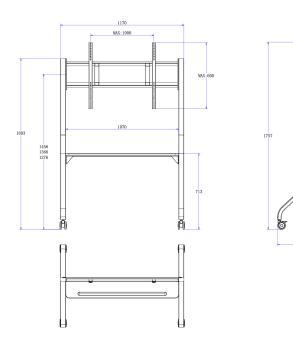

#### Dimensions

| Product Dimensions: | 1756 × 1170 × 778 mm |
|---------------------|----------------------|
|                     |                      |
| Box Dimensions:     | 1618 × 870 × 153 mm  |
| Net Weight:         | 23 kg                |
| Gross Weight:       | 26,5 kg              |

#### Drawing

Dimensions in millimetrs

TRIUMPH BOARD reserves the right to change the product specifications without notice